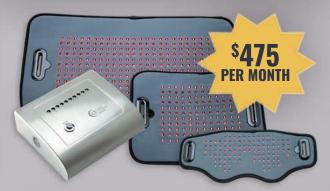

#### **CLASSIC PACK (3 PORT 3 PAD SYSTEM)**

\$475 Security Deposit\* \*\$40 will be deducted from the security deposit (\$25 Return shipping and \$15 cleaning fees)