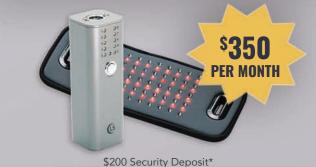

#### **1 PORT PORTABLE PACK**

\*\$40 will be deducted from the security deposit (\$25 Return shipping and \$15 cleaning fees)