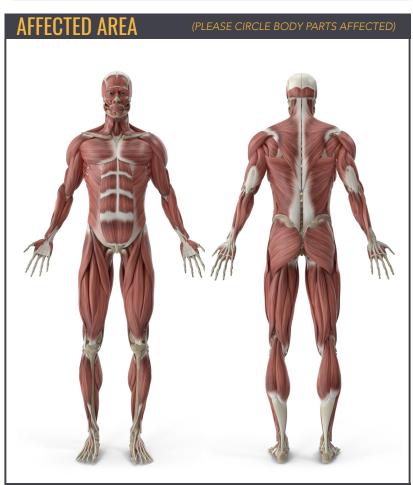

| Circle Pad     | RECOMMENDED PAD  |
|----------------|------------------|
| BODY PLACEMENT | RED/INFRARED PAD |
|                | LSG 264          |
|                | LSL 132          |
|                | LST 90 _         |
|                | LSH 155          |
|                | LSB 80           |